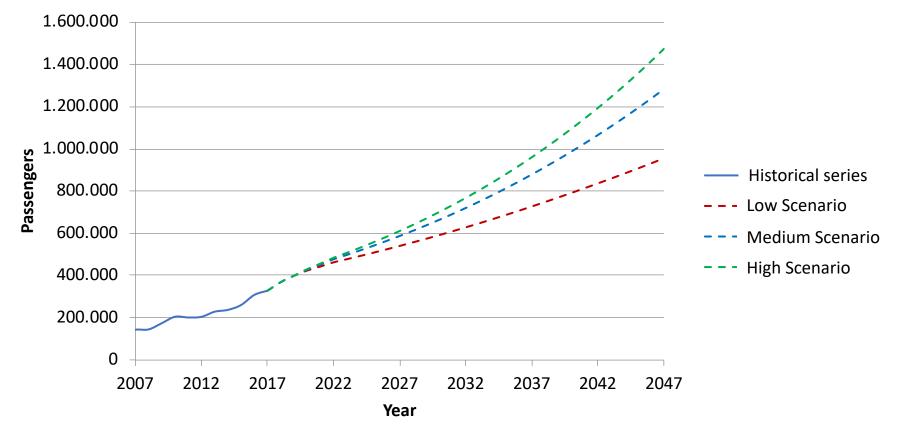

### PROGNOSTICS NATIONAL TRAFFIC – EJE CAFETERO (COFFEE GROWING REGION)

#### National air traffic in the Coffee Region