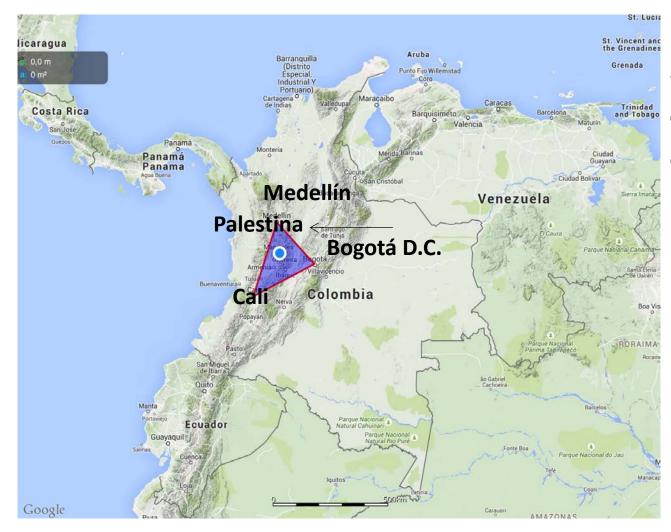

### "Golden Triangle" is the country's economic dynamo:

> 56% of the population.

- ▶75% of PIB
- 76% of manufacturing production
- >73% of the services sector.
- >75% of all commerce.

Southern Header X=1161474.477 7 Y=1045565.639600