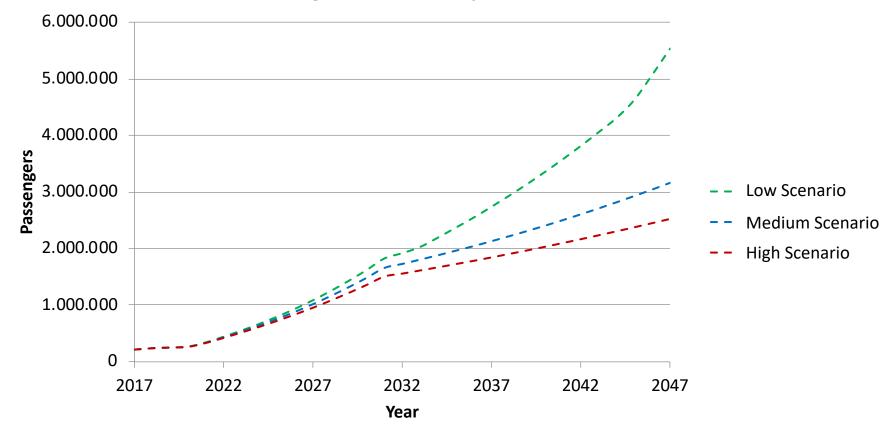

#### PROGNOSTICS INTERNATIONAL TRAFFIC – EJE CAFETERO (COFFEE GROWING AXIS)

#### International air traffic in the Coffee Region