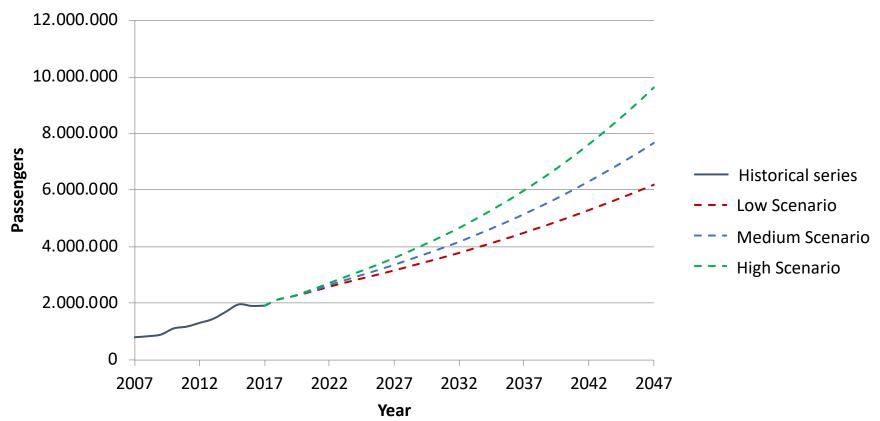

#### Passengers traffic - Aeropuerto del Café

"If passenger projections are in our favor, this means that in 10 or 12 years we will be mobilizing around 100 million passengers" – Director of the AerocivilCol