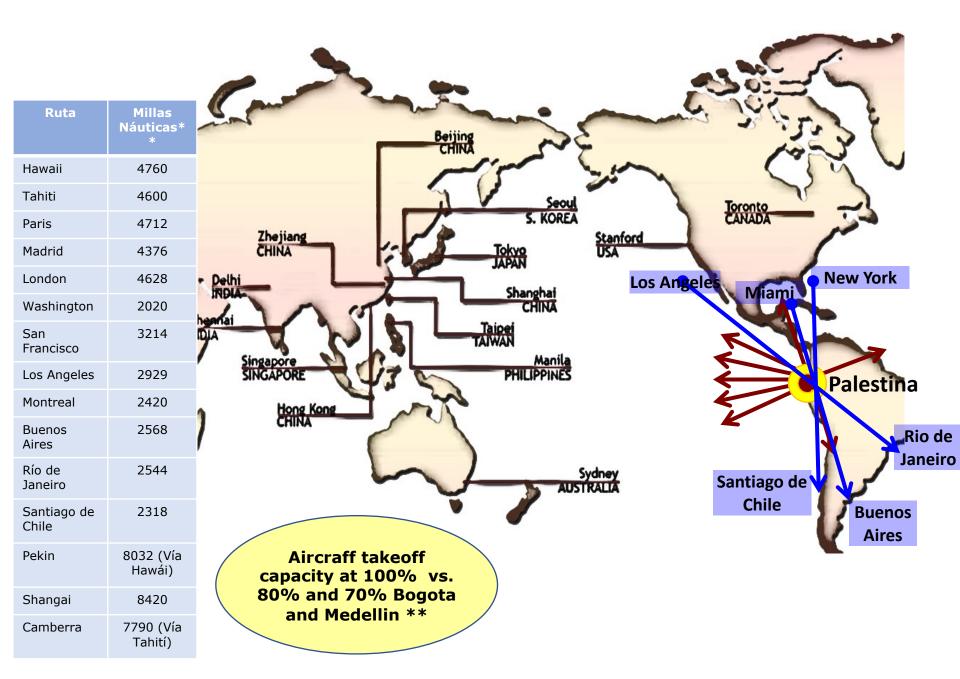

### "Golden Triangle" is the country's economic dynamo:

> 56% of the population.

- ▶75% of PIB
- 76% of manufacturing production
- >73% of the services sector.
- >75% of all commerce.

Southern Header X=1161474.477 7 Y=1045565.639600