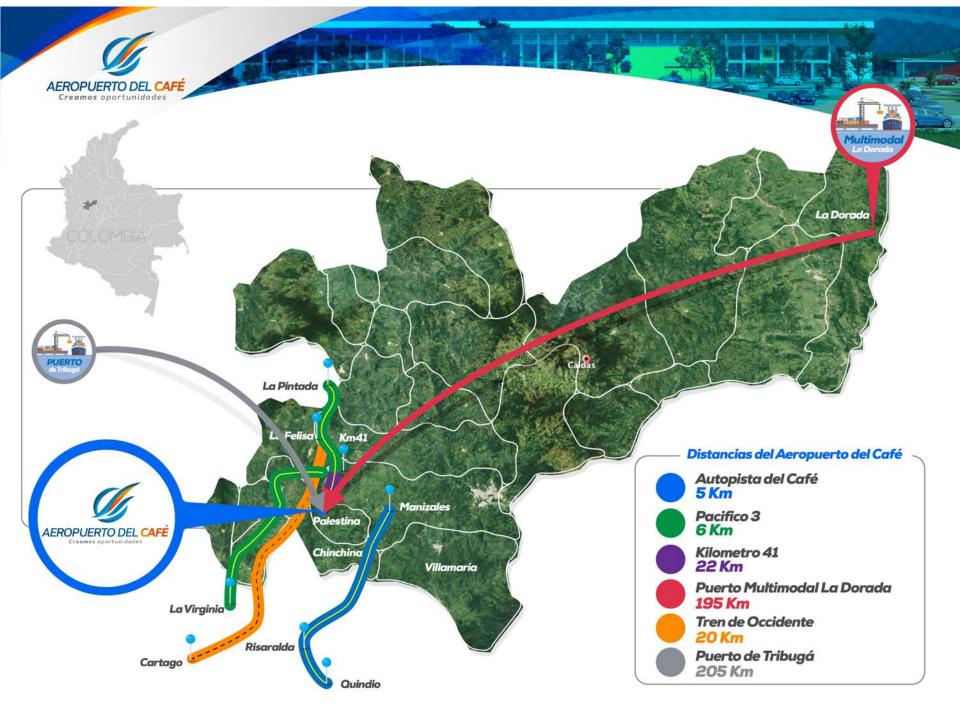

Airport Infrastructure Terminal and Platform)

> \_Municipality of Palestina a 26 kms from Manizales

General aviation and SEI

# Infrastructure Caldas is N° 2

Basic domiciliary services, ICT infrastructure, accessibility to ports and airports, social infrastructure and road infrastructure.