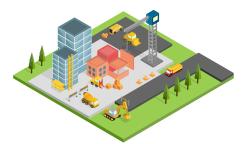

## **Airport Infrastructure Project**

**General Plant of the Project** 

## **Airport Infrastructure Project**

Passenger Terminal and Control Tower – Air Side.