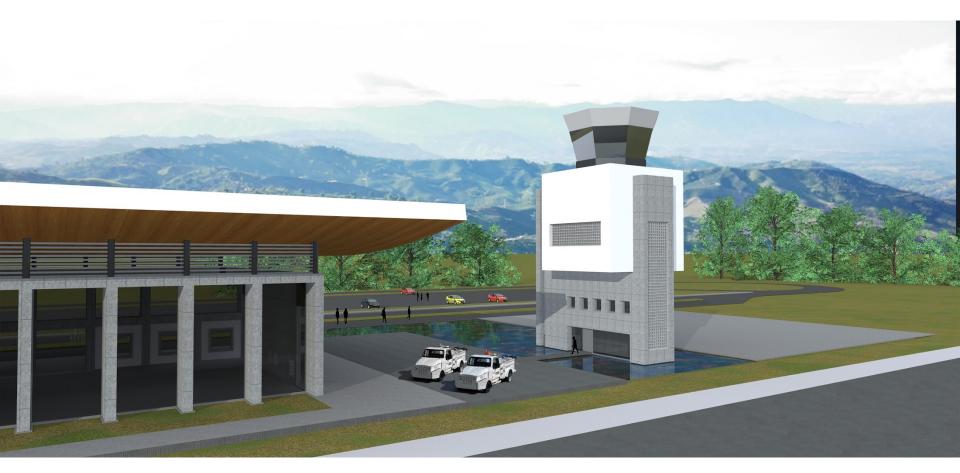

## **Airport Infrastructure Project**

Passenger Terminal and Control Tower – Air Side.